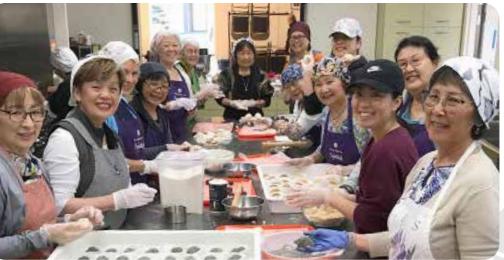

To remind everyone of what we did pre-COVID 19, I've included a photo of some of our volunteers who lovingly prepared treats for the Sangha March 2019. We are a lively group, full of chatter, abundant advice. You all made me a better cook. Thank you to all who have continued to support each of us while we juggled our myriad roles as mother, sister, auntie, niece, cousin, friend, caregiver, comforter, Sangha member.